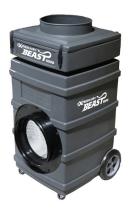

# BEAST1000

This upright design not only filters particulate from the work area, but also prevents carbon and bearing dust produced by the motor from exhausting into the environment.

- 99.97% HEPA Filter
- 3-Stage Filtration
- 1000 CFM (Free Air)
- Variable Speed Unit
- 12" intake and exhaust hose flanges
- Daisy Chain Outlet
- Filter monitoring gauge
- Hour meter
- 19" x 23" x 39" / 74 lbs
- 115v / 3.5 amps