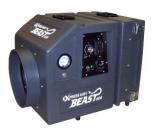

### BEAST600

This mini poly air scrubber is stackable and has the daisy chain capability to operate 4 units on one power cord.

- 99.97% HEPA Filter
- 3-Stage Filtration
- 50 600 CFM (Free Air)
- Variable Speed Unit
- 12" intake and exhaust hose flanges
- Daisy Chain Outlet
- Filter monitoring gauge
- Hour meter
- 26" x 18" x 18 3/4" / 50 lbs
- 115v / 3 amp