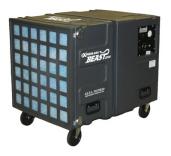

### BEAST2000

This poly air scrubber has a stackable nesting feature for easy transporting and storage, locking casters and side carrying handles.

- 99.97% HEPA Filter
- 3-Stage Filtration
- 2 Speed Blower
- 2000 CFM (Free Air)
- 12" exhaust hose flange

- Filter Monitoring Gauge
- Hour meter
- 38" x 27" x 32 1/2" / 120 lbs
- 115v / 10 amps